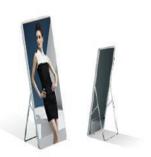

# **LED PostAir Pro**

35mm thickness: •

Outer frame size: 572x1902×35mm

40mm ultra-narrow side design •

• Display size: 560x1890mm

All pre-maintenance methods •

• Module size: 280x210mm

Aluminum alloy integral border •

### Multiple installation method

 Support hoisting, wall-mounted installation, tilt installation, base installation, bracing installation, and other installation methods

lifting

Titled installation

Creative tilted installation