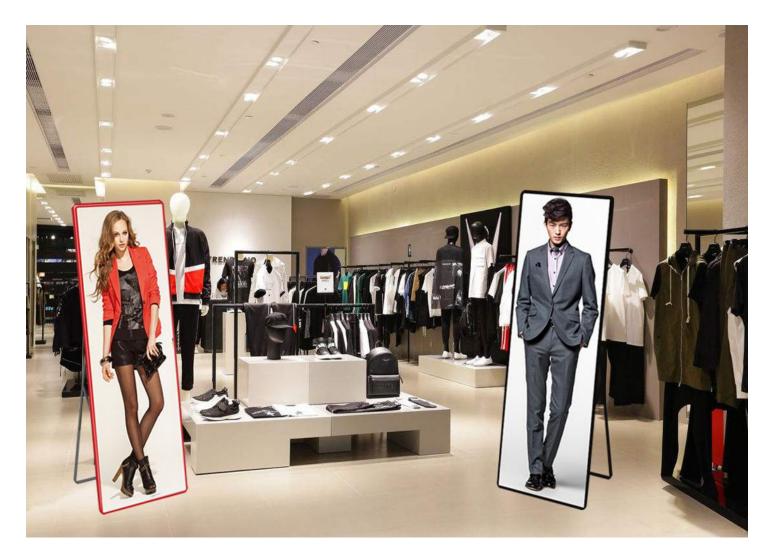

### Multiple installation method

 Support hoisting, wall-mounted installation, tilt installation, base installation, bracing installation, and other installation methods

lifting

Titled installation

Creative tilted installation

## **Multiple applications**

Suitable for shopping malls, airports, stations, canteens, restaurants and other occasions, can be used as:

- advertising platform emergency notification, real-time information release
- emergency information, instant message release
- Shopping guide information, equipped with service information dissemination platform
- publicity platform, brand demonstration window