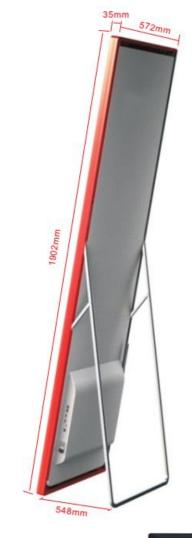

# **LED PostAir Pro**

35mm thickness: •

Outer frame size: 572x1902×35mm

40mm ultra-narrow side design •

• Display size: 560x1890mm

All pre-maintenance methods •

• Module size: 280x210mm

Aluminum alloy integral border •